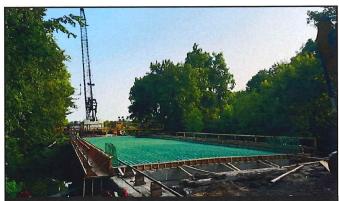

### **Bridge Replacement**

S Hemlock Rd (South Branch of Bad River, Between Brant & Marion) – Super Structure Bridge Replacement (Federally Funded Project)

### **Bridge Replacement**

 S Fordney Rd (Over Beaver Creek, Between Grabowski & Baumgartner) – Super Structure Bridge Replacement (Federally Funded Project)