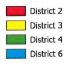

Phragmite Spraying was conducted countywide in the right-of-way.

Cattail Spraying was also done in the following areas:

*District 3:* Cattails along primary and local roads. *District 2, 3 & 6:* Cattails along primary roads. *District 2, 3 & 6:* Cattails creating vision obstruction at local road intersections.

### **Guardrail & Bank Stablization**

Kochville Rd (Davis & Bay) – FEMA Project