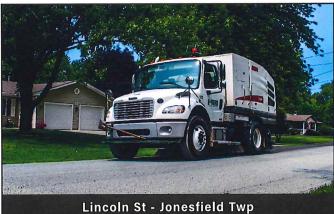

Brush Cutting was completed in the following townships:

James, Fremont, Jonesfield, Lakefield, Richland, and Swan Creek.

Brush Spraying in townships that were brush cut the previous year:

Carrollton, Kochville, Saginaw, Tittabawassee, and Zilwaukee.